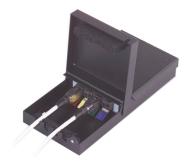

### Consolidation Point Enclosure, 4-port, twist/SL jack

#### **Product Classification**

Regional Availability Asia | Australia/New Zealand | EMEA | Latin America | North America

Portfolio NETCONNECT®

**Product Type** Enclosure

General Specifications

Cable Entry Location Front | Rear

**Color** Black

Front Cover Type Hinged, with quick knob

Mounting Wall mount

**Dimensions** 

**Width** 114.5 mm | 4.508 in

**Depth** 243 mm | 9.567 in

Material Specifications

**Finish** Powder coated

Material Type Steel

**Environmental Specifications** 

Environmental Space Indoor

Packaging and Weights

**Included** Mounting hardware

Packaging quantity

Packaging Type Bag | Carton

Page 1 of 2